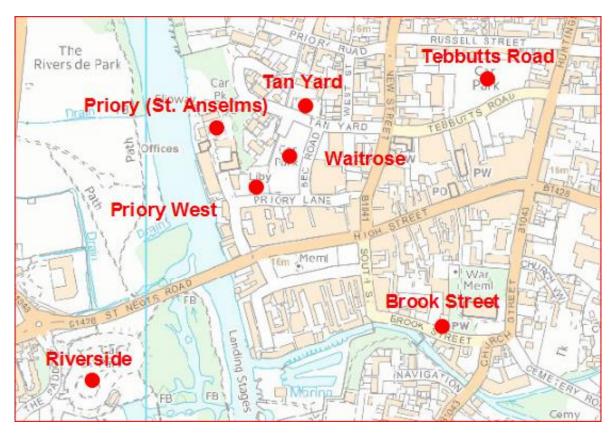

# Map: St. Neots

Tebbutts Road - Retail + Commuter/Worker

Priory (St. Anselms) - Retail + Commuter/Worker + Recreational

Waitrose - Retail

Brook Street - Retail

Priory Lane (West) - Retail

Tan Yard - Retail

**Riverside -** Retail + Commuter/Worker + Recreational