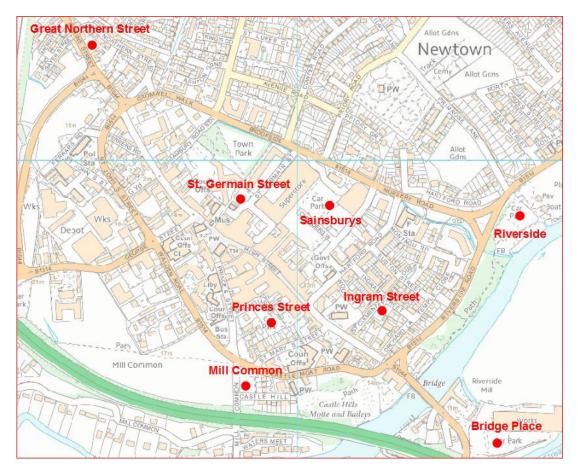

# Map: Huntingdon

Great Northern Street - Commuter/Worker

- Princes Street Retail
- Ingram Street Retail + Commuter/Worker
- Sainsburys Retail
- Sainsburys Multi-Storey Retail
- Mill Common Retail + Commuter/Worker
- St. Germain Street (Minor) Retail
- Riverside Retail + Commuter/Worker + Recreational
- Bridge Place Commuter / Worker
- Hinchingbrooke Park Recreational