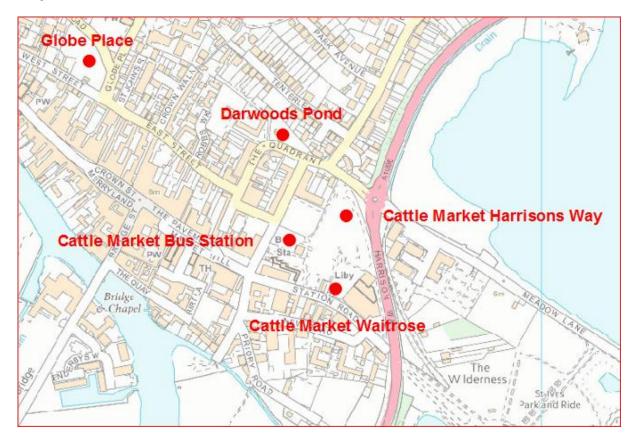

#### Map: St Ives

Cattle Market (Bus Station) - Retail

Cattle Market (Waitrose) - Retail

### Cattle Market (Harrisons Way) - Retail + Commuter/Worker

Darwoods Pond - Retail + Commuter/Worker

Globe Place - Retail + Commuter/Worker